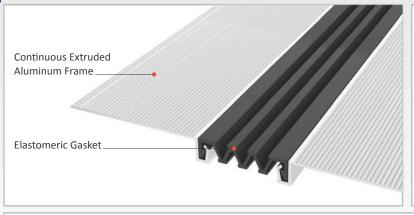

AS U121 surface mounted profile can easily be installed by means of screws to all types of wall & ceiling. Owing to wide frame, it's especially recommended for applications at damaged or chamfered walls. Ribbed elastomeric gasket gains the profile a remarkable movement ability and compensates level differences on both sides of the wall. Slide-in gasket system lets the profile to be used at exterior applications as well as interior areas. Profiles up to 150 mm gap are applied with single gasket while the wider ones are with double gaskets joined with a connector profile.

Application Areas : Indoor & Outdoor / Wall & Ceiling

Ideal for: Shopping Malls, Airports, Residences, Hospitals, Hotels, Commercial & Public Buildings etc.Material: Mill Finish Aluminum (Anodizing optional), EPDM (Only in Black Color) or TPE Gasket