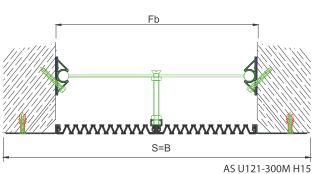

GASKET COLORS BLACK GREY BEIGE Custom Colors available.

| LOCATION     | MODEL        | GAP<br>(Fb) mm | HEIGHT<br>(H) MM | OVERALL<br>WIDTH<br>(B) mm | VISIBLE<br>WIDTH<br>(S) mm | MOVEMENT<br>(W) mm | LOAD<br>CAPACITY | STANDARD<br>LENGTH<br>(mt) |
|--------------|--------------|----------------|------------------|----------------------------|----------------------------|--------------------|------------------|----------------------------|
| Wall to Wall | AS U121-030  | 30             | 15               | 177                        | 177                        | +10 / -6           | N/A              | 3                          |
|              | AS U121-050  | 50             | 15               | 197                        | 197                        | +20 / -15          | N/A              | 3                          |
|              | AS U121-080  | 80             | 15               | 227                        | 227                        | +40 / -30          | N/A              | 3                          |
|              | AS U121-100  | 100            | 15               | 247                        | 247                        | +20 / -50          | N/A              | 3                          |
|              | AS U121-120  | 120            | 15               | 267                        | 267                        | +60 / -50          | N/A              | 3                          |
|              | AS U121-150  | 150            | 15               | 297                        | 297                        | +30 / -80          | N/A              | 3                          |
|              | AS U121-200  | 200            | 15               | 347                        | 347                        | +40 / -100         | N/A              | 3                          |
|              | AS U121-300M | 300            | 15               | 447                        | 447                        | +60 / -150         | N/A              | 3                          |