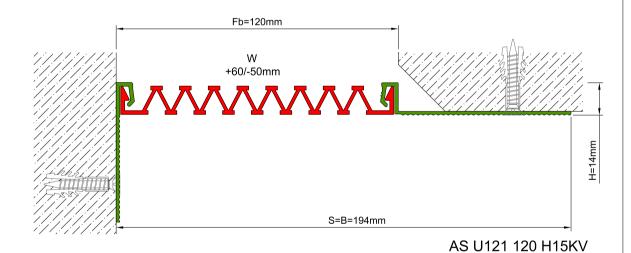

AS U121 surface mounted profile can easily be installed by means of screws to all types of wall & ceiling. Owing to wide frame, it's especially recommended for applications at damaged or chamfered walls. Ribbed elastomeric gasket gains the profile a remarkable movement ability and compensates level differences on both sides of the wall. Slide-in gasket system lets the profile to be used at exterior applications as well as interior areas. Profiles up to 150 mm gap are applied with single gasket while the wider ones are with double gaskets joined with a connector profile.

GASKET COLORS BLACK GREY BEIGE Custom Colors available.

| LOCATION     | MODEL        | GAP<br>(Fb) mm | HEIGHT<br>(H) MM | OVERALL<br>WIDTH<br>(B) mm | VISIBLE<br>WIDTH<br>(S) mm | MOVEMENT<br>(W) mm | LOAD<br>CAPACITY | STANDARD<br>LENGTH<br>(mt) |
|--------------|--------------|----------------|------------------|----------------------------|----------------------------|--------------------|------------------|----------------------------|
| Wall to Wall | AS U121-030  | 30             | 15               | 177                        | 177                        | +10 / -6           | N/A              | 3                          |
|              | AS U121-050  | 50             | 15               | 197                        | 197                        | +20 / -15          | N/A              | 3                          |
|              | AS U121-080  | 80             | 15               | 227                        | 227                        | +40 / -30          | N/A              | 3                          |
|              | AS U121-100  | 100            | 15               | 247                        | 247                        | +20 / -50          | N/A              | 3                          |
|              | AS U121-120  | 120            | 15               | 267                        | 267                        | +60 / -50          | N/A              | 3                          |
|              | AS U121-150  | 150            | 15               | 297                        | 297                        | +30 / -80          | N/A              | 3                          |
|              | AS U121-200  | 200            | 15               | 347                        | 347                        | +40 / -100         | N/A              | 3                          |
|              | AS U121-300M | 300            | 15               | 447                        | 447                        | +60 / -150         | N/A              | 3                          |