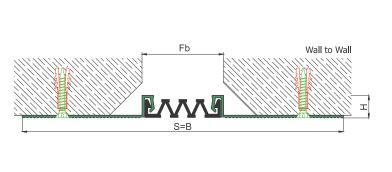

GASKET COLORS BLACK GREY BEIGE Custom Colors available.

| LOCATION     | MODEL        | GAP<br>(Fb) mm | HEIGHT<br>(H) MM | OVERALL<br>WIDTH<br>(B) mm | VISIBLE<br>WIDTH<br>(S) mm | MOVEMENT<br>(W) mm | LOAD<br>CAPACITY | STANDARD<br>LENGTH<br>(mt) |
|--------------|--------------|----------------|------------------|----------------------------|----------------------------|--------------------|------------------|----------------------------|
| Wall to Wall | AS U121-030  | 30             | 15               | 177                        | 177                        | +10 / -6           | N/A              | 3                          |
|              | AS U121-050  | 50             | 15               | 197                        | 197                        | +20 / -15          | N/A              | 3                          |
|              | AS U121-080  | 80             | 15               | 227                        | 227                        | +40 / -30          | N/A              | 3                          |
|              | AS U121-100  | 100            | 15               | 247                        | 247                        | +20 / -50          | N/A              | 3                          |
|              | AS U121-120  | 120            | 15               | 267                        | 267                        | +60 / -50          | N/A              | 3                          |
|              | AS U121-150  | 150            | 15               | 297                        | 297                        | +30 / -80          | N/A              | 3                          |
|              | AS U121-200  | 200            | 15               | 347                        | 347                        | +40 / -100         | N/A              | 3                          |
|              | AS U121-300M | 300            | 15               | 447                        | 447                        | +60 / -150         | N/A              | 3                          |