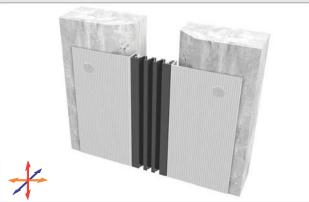

AS U121 surface mounted profile can easily be installed by means of screws to all types of wall & ceiling. Owing to wide frame, it's especially recommended for applications at damaged or chamfered walls. Ribbed elastomeric gasket gains the profile a remarkable movement ability and compensates level differences on both sides of the wall. Slide-in gasket system lets the profile to be used at exterior applications as well as interior areas. Profiles up to 150 mm gap are applied with single gasket while the wider ones are with double gaskets joined with a connector profile.

Application Areas : Indoor & Outdoor / Wall & Ceiling

Ideal for: Shopping Malls, Airports, Residences, Hospitals, Hotels, Commercial & Public Buildings etc.Material: Mill Finish Aluminum (Anodizing optional), EPDM (Only in Black Color) or TPE Gasket