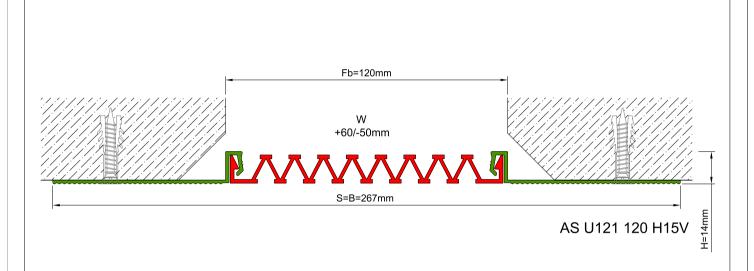

GASKET COLORS BLACK GREY BEIGE Custom Colors available.

| LOCATION     | MODEL        | GAP<br>(Fb) mm | HEIGHT<br>(H) MM | OVERALL<br>WIDTH<br>(B) mm | VISIBLE<br>WIDTH<br>(S) mm | MOVEMENT<br>(W) mm | LOAD<br>CAPACITY | STANDARD<br>LENGTH<br>(mt) |
|--------------|--------------|----------------|------------------|----------------------------|----------------------------|--------------------|------------------|----------------------------|
| Wall to Wall | AS U121-030  | 30             | 15               | 177                        | 177                        | +10 / -6           | N/A              | 3                          |
|              | AS U121-050  | 50             | 15               | 197                        | 197                        | +20 / -15          | N/A              | 3                          |
|              | AS U121-080  | 80             | 15               | 227                        | 227                        | +40 / -30          | N/A              | 3                          |
|              | AS U121-100  | 100            | 15               | 247                        | 247                        | +20 / -50          | N/A              | 3                          |
|              | AS U121-120  | 120            | 15               | 267                        | 267                        | +60 / -50          | N/A              | 3                          |
|              | AS U121-150  | 150            | 15               | 297                        | 297                        | +30 / -80          | N/A              | 3                          |
|              | AS U121-200  | 200            | 15               | 347                        | 347                        | +40 / -100         | N/A              | 3                          |
|              | AS U121-300M | 300            | 15               | 447                        | 447                        | +60 / -150         | N/A              | 3                          |